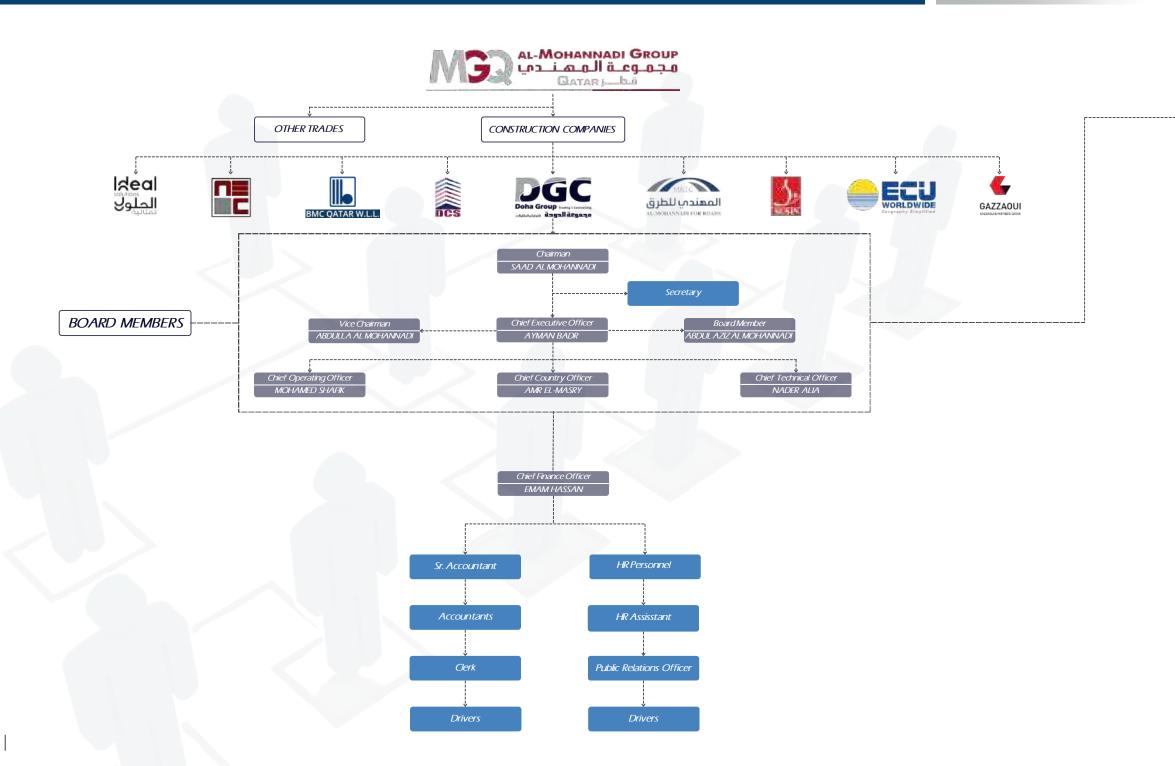

| 60 |
| INSTITUTIONAL          | 66 |
| EDUCATIONAL            | 72 |
| RESIDENTIAL            | 88 |

## WHO WE ARE

## DGC

is recognized as a Reputable Construction Company, operating in the State of Qatar & Kingdom of Saudi Arabia.

DGC undertaking Projects including (but not limited to) Buildings, Mixed-use, Educational, Residential, Commercial, Sports, Hotels & Entertainment, Healthcare, Transportation, Institutional and Civil Construction Projects in the State of Qatar & Kingdom of Saudi Arabia, along with its keenness to expand in the Gulf region and the Middle East.

DGC has set a great prominence on Safety, Quality Control, Timely Completion, and Sustainability to ensure consistency and meet the project requirements and specifications.













## ORGANIZATIONAL CHART



## DEPARTMENTS



# AT A GLANCE

200+ Buildings Delivered

1600 Average Manpower

300+ Plants & Equipments

98% Client Satisfaction according to a feedback survey conducted in 2022







## OUR VALUES

SAFETY FIRST

PASSION FOR EXCELLENCE

LEARNING CULTURE

RESULTS ORIENTED











## **VISION**

To continue being an efficient Main Contractor working in an ethical and balanced manner. To earn the privilege of being the Main Contractor of Choice.

## MISSION

To ensure total satisfaction of our clients and to be dedicated to achieving and maintaining excellence in all aspects of our Projects.

## INTEGRATED MANAGEMENT SYSTEM POLICY



### **ENVIROMENT POLICY**

DOHA GROUP TRADING AND CONTRACTING is committed to protect the environment and comply with all applicable legal and other req