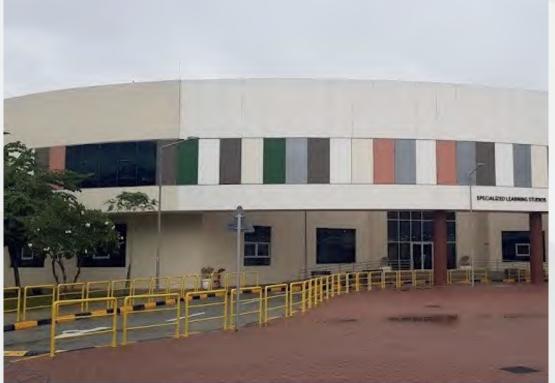

# STRUCTURAL RENOVATIONS OF 14 OLD SCHOOLS

#### STRUCTURAL RENOVATIONS OF 14 OLD SCHOOLS

• Location : Various Locations - Qatar

Category : EducationalClient : Ashghal

• Consultant : United Consultants

• Contractor : DGC

• Status : Ongoing...