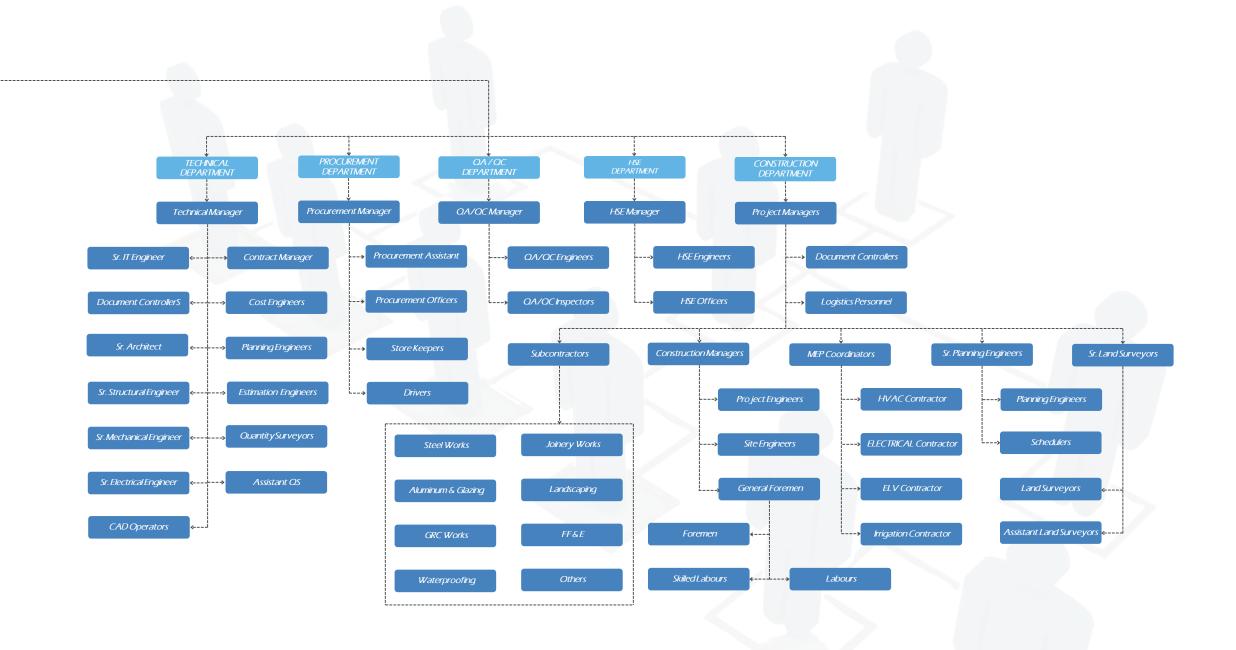

ITUTIONAL          | 66 |
| EDUCATIONAL            | 72 |
| RESIDENTIAL            | 88 |

## WHO WE ARE

## DGC

is recognized as a Reputable Construction Company, operating in the State of Qatar & Kingdom of Saudi Arabia.

DGC undertaking Projects including (but not limited to) Buildings, Mixed-use, Educational, Residential, Commercial, Sports, Hotels & Entertainment, Healthcare, Transportation, Institutional and Civil Construction Projects in the State of Qatar & Kingdom of Saudi Arabia, along with its keenness to expand in the Gulf region and the Middle East.

DGC has set a great prominence on Safety, Quality Control, Timely Completion, and Sustainability to ensure consistency and meet the project requirements and specifications.













## ORGANIZATIONAL CHART



## DEPARTMENTS



# AT A GLANCE

200+ Buildings Delivered

1600 Average Manpower

300+ Plants & Equipments

98% Client Satisfaction according to a feedback survey conducted in 2022







## OUR VALUES

SAFETY FIRST

PASSION FOR EXCELLENCE

LEARNING CULTURE

RESULTS ORIENTED











## **VISION**

To continue being an efficient Main Contractor working in an ethical and balanced manner. To earn the privilege of being the Main Contractor of Choice.

## MISSION

To ensure total satisfaction of our clients and to be dedicated to achieving and maintaining excellence in all aspects of our Projects.

## INTEGRATED MANAGEMENT SYSTEM POLICY



### **ENVIROMENT POLICY**

DOHA GROUP TRADING AND CONTRACTING is committed to protect the environment and comply with all applicable legal and other requirements for its